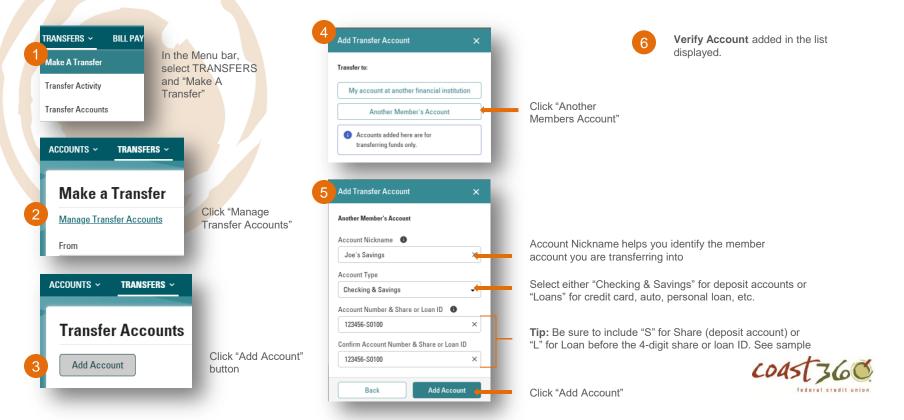

## Member-to-member transfers: Adding Accounts

Adding member accounts will automatically display in the "To" drop-down field for quicker transfers.

## Member-to-member transfers

If you have yet to set up any accounts to transfer into, see "Adding Accounts"

Werify Transfer. If accurate, click Transfer. If you need to edit, click Edit Transfer.

dentity Verification. For added security, a verification code will be sent to you via text or phone call.