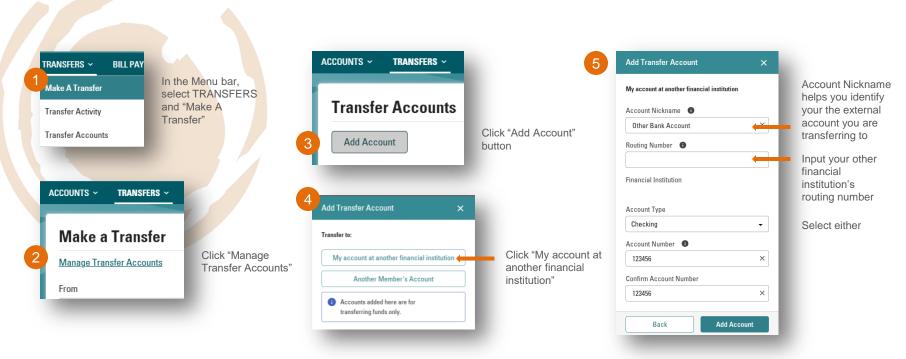

## Member-to-member transfers: Adding Accounts

Adding member accounts will automatically display in the "To" drop-down field for quicker transfers.



## Member-to-member transfers

If you have yet to set up any accounts to transfer into, see "Adding Accounts"



Werify Transfer. If accurate, click Transfer. If you need to edit, click Edit Transfer.

dentity Verification. For added security, a verification code will be sent to you via text or phone call.

**NOTE:** If you do not receive a text within a few seconds, select "Call my phone."

Transfer Confirmation. A confirmation page will display your recent transfer. For convenience, you have the option to Make Another Transfer on this page.



## Transfer to my account at another financial institution: Adding Accounts