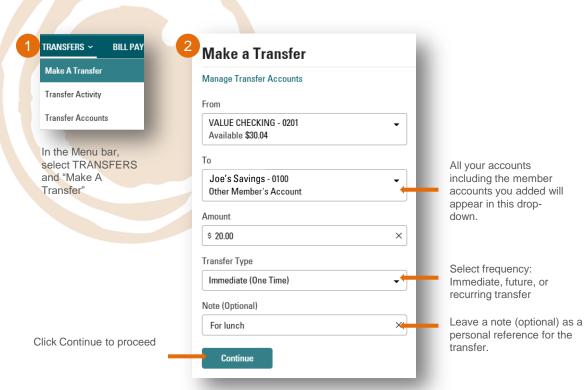

## Member-to-member transfers

If you have yet to set up any accounts to transfer into, see "Adding Accounts"

Werify Transfer. If accurate, click Transfer. If you need to edit, click Edit Transfer.

dentity Verification. For added security, a verification code will be sent to you via text or phone call.